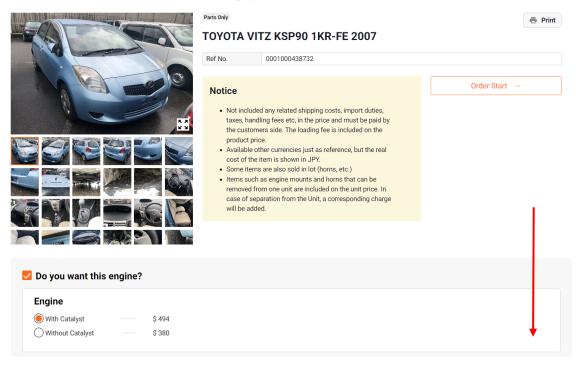

If you click product name highlighted with light blue, the page goes like the photo below. Please scroll down to go engine part and choose with or without catalyst. Your order completes by clicking "Confirm" which is on the bottom of the page.