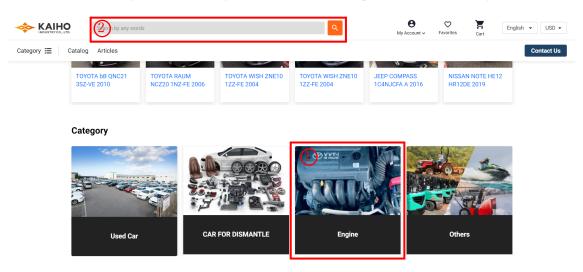

## 2-1. Stock Engine

You can find stock engines from ①Engine enclosed with red square and ②search engine.

If you use the first way, you can go through all stock engines. Once you find the engine you want, please click "Add To Cart".

You can use search engine with any words including car model and engine model.

- If the products photo has only an engine image like ①, you can take the same procedure as above.
- If the products photo says parts only like 2, please take the following procedure.