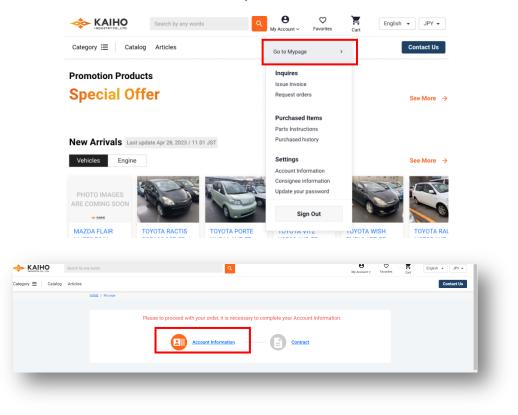

## 1-2. Sign in

Please click "Sign in" at HOME screen and enter your registered email address and password to sign in.

#### -Fill out Account Information

Please go to Mypage to fill out your account information.

Please click on Account Information and fill out your account information.